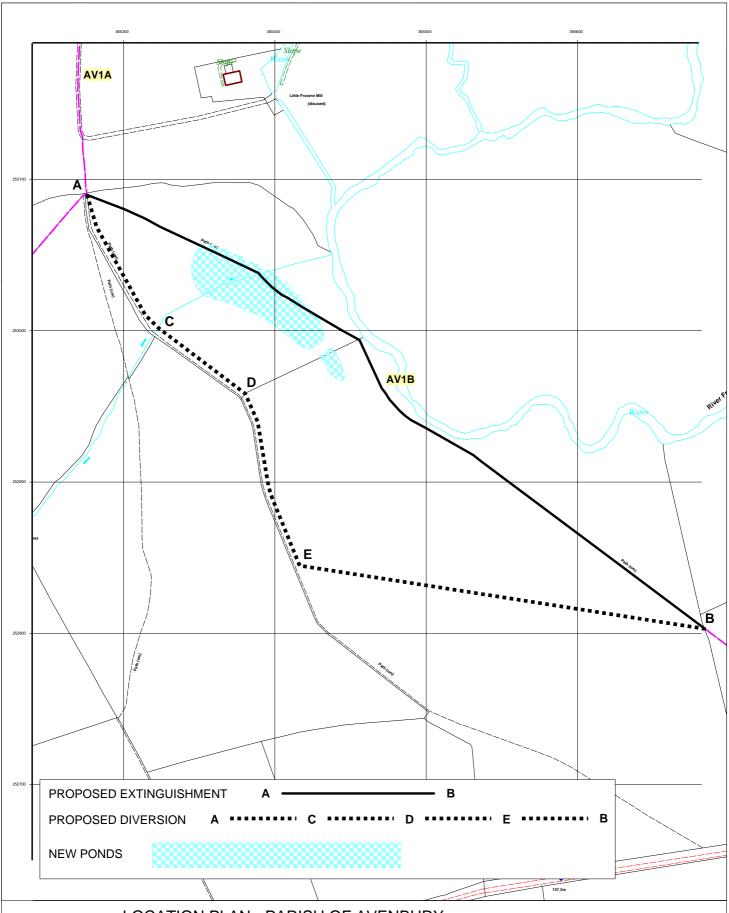

LOCATION PLAN - PARISH OF AVENBURY PROPOSED DIVERSION OF PUBLIC FOOTPATH AV1B DWG No.D392/18-1B SCALE 1:2500

Herefordshire Council Public Rights of Way PO Box 41 Leominster HR4 0ZA

Tel.: (01432) 260000 Fax.: (01432) 260526